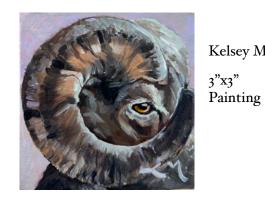

Painting

Nancy Mooslin (2)

Luxembourg Gardens 5"x7" Painting

Kelsey Morris 3"x3"

Terry Nybo 2.5" x 4" Painting (oil)

Jim O'Hara 3" x 2.5" Drawing

Anna Patterson (1) 3.5" x 3.5" Painting (acrylic)

Anna Patterson (2) 3.5"x 3.5" Painting (acrylic)