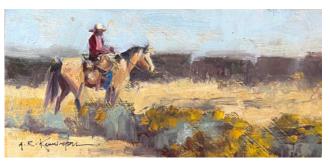

Ann Justin (2)

Yellowstone Dawn
2.5 "x 4.5"

Painting (pastel)

Ann Justin (3)

Bend in River
2" x 3.5"

Painting (pastel)

Rick Kennington
2.5"x5"
Painting (oil)

Gwendolyn Kern 3" x 3" Painting (oil)